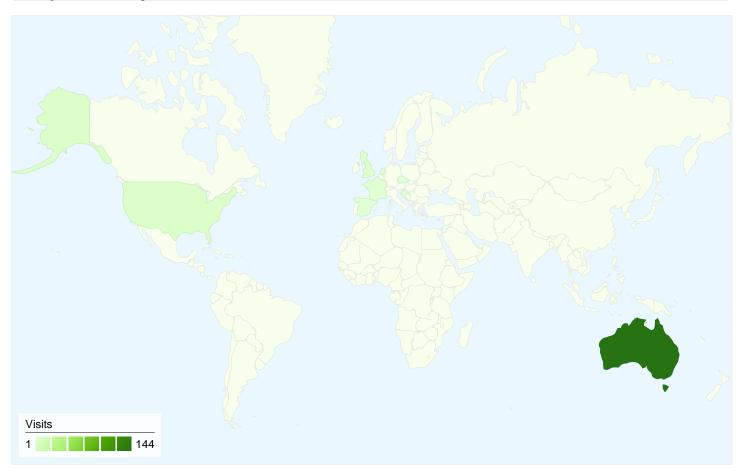

# www.lync.com.au Map Overlay

## 159 visits came from 8 countries/territories

Site Usage

| 1%                    | Bounce Rate<br>73.58%<br>Site Avg:<br>73.58% (0.00%) |  |
|-----------------------|------------------------------------------------------|--|
| Time on % New<br>Site | Visits Bounce Rate                                   |  |
| 00:00:53 3            | 31.94% 71.53%                                        |  |
| 00:00:00 10           | 00.00% 100.00%                                       |  |
| 00:00:00 7            | 75.00% 100.00%                                       |  |
| 00:00:45 10           | 00.00% 50.00%                                        |  |
| 00:00:00 10           | 00.00% 100.00%                                       |  |
| 00:00:00 10           | 00.00% 100.00%                                       |  |
| 00:00:00 10           | 00.00% 100.00%                                       |  |
| 00:00:00 10           | 00.00% 100.00%                                       |  |
| c                     | )0:00:00 10                                          |  |