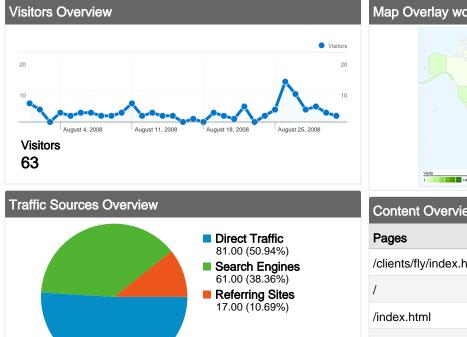

#### www.lync.com.au Visitors Overview

Comparing to: Site

#### www.lync.com.au Traffic Sources Overview

Comparing to: Site

\_\_\_\_\_\_ 10.69% Referring Sites

38.36% Search Engines

#### **Top Traffic Sources**

| Sources                     | Visits | % visits | Keywords           | Visits | % visits |
|-----------------------------|--------|----------|--------------------|--------|----------|
| (direct) ((none))           | 81     | 50.94%   | lync creative      | 48     | 78.69%   |
| google (organic)            | 58     | 36.48%   | lync               | 4      | 6.56%    |
| mail.google.com (referral)  | 5      | 3.14%    | lync group         | 2      | 3.28%    |
| 231178.com (referral)       | 2      | 1.26%    | the lync           | 2      | 3.28%    |
| bl138w.blu138.mail.live.com | 2      | 1.26%    | "creative network" | 1      | 1.64%    |

# www.lync.com.au Content Overview