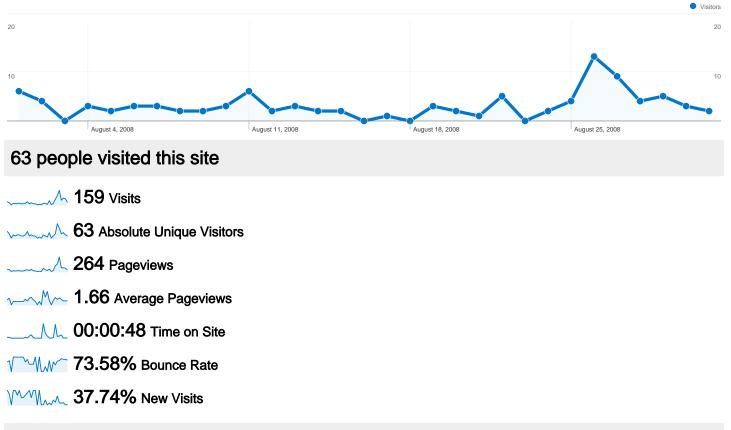

\_\_\_\_\_\_ 159 Visits

1-

\_\_\_\_\_ 264 Pageviews

- **73.58%** Bounce Rate
  - \_\_\_\_\_ 00:00:48 Avg. Time on Site

| Pages                      | Pageviews | % Pageviews |
|----------------------------|-----------|-------------|
| /clients/fly/index.html    | 99        | 37.50%      |
| /                          | 61        | 23.11%      |
| /index.html                | 18        | 6.82%       |
| /template.html             | 13        | 4.92%       |
| /creative/id/id_index.html | 6         | 2.27%       |

# Pages on this site were viewed a total of 264 times

264 Pageviews

A 209 Unique Views

**73.58%** Bounce Rate