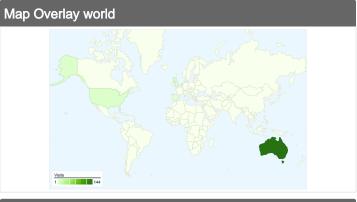

# www.lync.com.au Map Overlay

## 159 visits came from 8 countries/territories

Site Usage

| 1%                    | Bounce Rate<br>73.58%<br>Site Avg:<br>73.58% (0.00%) |  |
|-----------------------|------------------------------------------------------|--|
| Time on % New<br>Site | Visits Bounce Rate                                   |  |
| 00:00:53 3            | 31.94% 71.53%                                        |  |
| 00:00:00 10           | 00.00% 100.00%                                       |  |
| 00:00:00 7            | 75.00% 100.00%                                       |  |
| 00:00:45 10           | 00.00% 50.00%                                        |  |
| 00:00:00 10           | 00.00% 100.00%                                       |  |
| 00:00:00 10           | 00.00% 100.00%                                       |  |
| 00:00:00 10           | 00.00% 100.00%                                       |  |
| 00:00:00 10           | 00.00% 100.00%                                       |  |
| c                     | )0:00:00 10                                          |  |