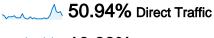

#### www.lync.com.au Traffic Sources Overview

Comparing to: Site

\_\_\_\_\_\_ 10.69% Referring Sites

38.36% Search Engines

#### **Top Traffic Sources**

| Sources                     | Visits | % visits | Keywords           | Visits | % visits |
|-----------------------------|--------|----------|--------------------|--------|----------|
| (direct) ((none))           | 81     | 50.94%   | lync creative      | 48     | 78.69%   |
| google (organic)            | 58     | 36.48%   | lync               | 4      | 6.56%    |
| mail.google.com (referral)  | 5      | 3.14%    | lync group         | 2      | 3.28%    |
| 231178.com (referral)       | 2      | 1.26%    | the lync           | 2      | 3.28%    |
| bl138w.blu138.mail.live.com | 2      | 1.26%    | "creative network" | 1      | 1.64%    |