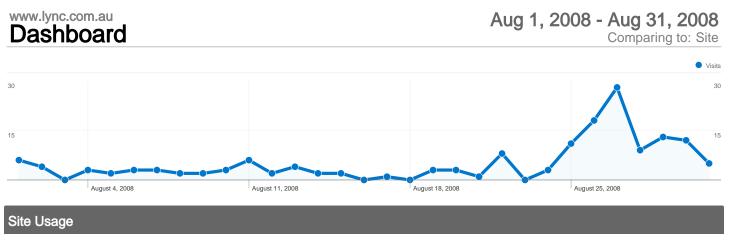

\_\_\_\_\_\_ 159 Visits

1-

\_\_\_\_\_ 264 Pageviews

- **73.58%** Bounce Rate
  - \_\_\_\_\_ 00:00:48 Avg. Time on Site

| Pages                      | Pageviews | % Pageviews |
|----------------------------|-----------|-------------|
| /clients/fly/index.html    | 99        | 37.50%      |
| /                          | 61        | 23.11%      |
| /index.html                | 18        | 6.82%       |
| /template.html             | 13        | 4.92%       |
| /creative/id/id_index.html | 6         | 2.27%       |